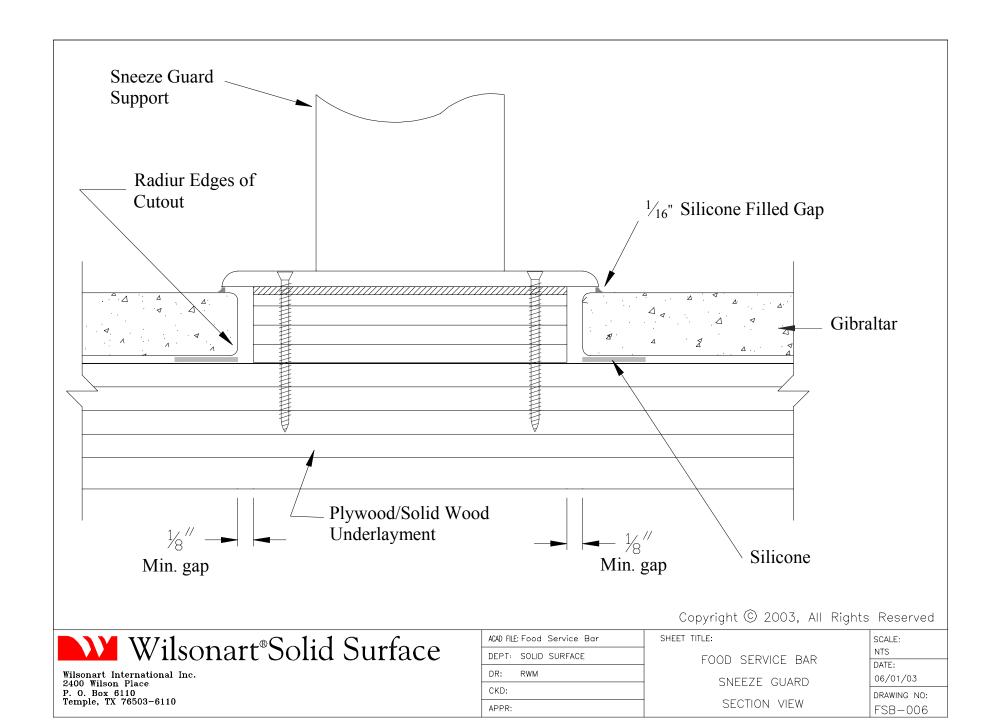

FOOD SERVICE BAR TRAY SLIDE OPTIONS

SECTION VIEW

SCALE: NTS DATE: 06/01/03 DRAWING NO:

FSB-007