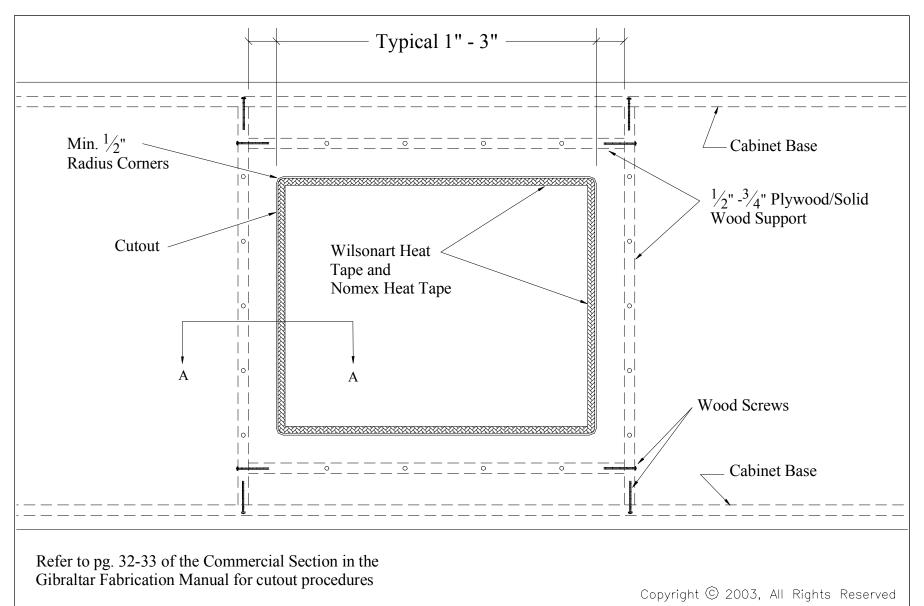

Wilsonart International Inc. 2400 Wilson Place P. O. Box 6110 Temple, TX 76503-6110

| ACAD FILE: Food Service Bar.dwg |       |               |  |  |
|---------------------------------|-------|---------------|--|--|
| Ι                               | DEPT: | Solid Surface |  |  |
| [                               | DR:   | RWM           |  |  |
| (                               | CKD:  |               |  |  |
| 4                               | APPR: |               |  |  |

SHEET TITLE:

FOOD SERVICE BAR

CUTOUT SUPPORT

WOOD FRAMING

SCALE: NTS DATE: 05/01/03 DRAWING NO:

FSB-001

Wilsonart International Inc. 2400 Wilson Place P. 0. Box 6110 Temple, TX 76503-6110

CKD: APPR:

WOOD FRAMING SUPPORT SECTION A-A

06/01/03 DRAWING NO: FSB-002

Refer to pg. 32-33 of the Commercial Section in the Gibraltar Fabrication Manual for cutout requirements

Copyright © 2003, All Rights Reserved