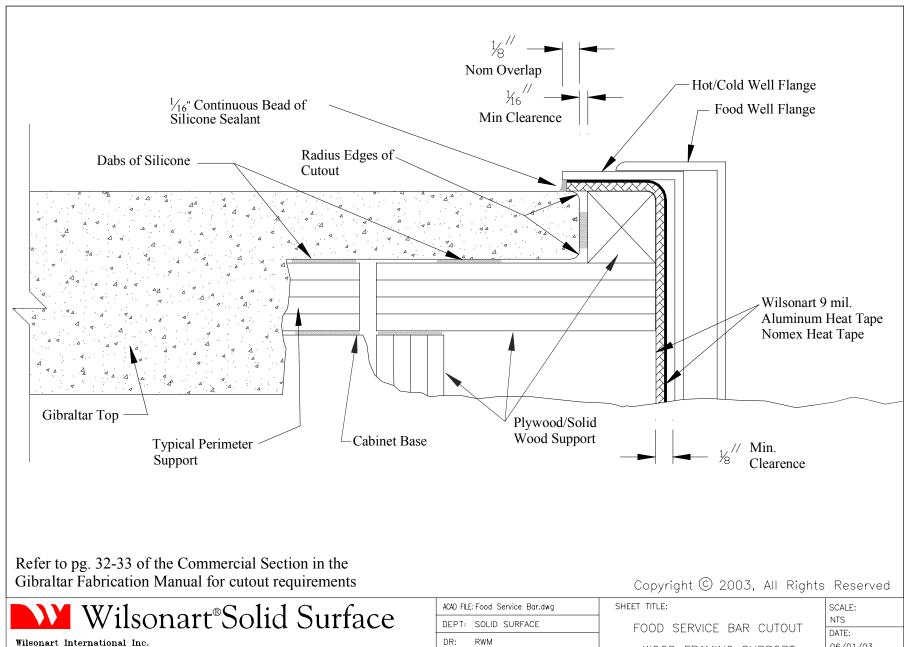

## Wilsonart®Solid Surface

Wilsonart International Inc. 2400 Wilson Place P. O. Box 6110 Temple, TX 76503-6110

| ACAD FILE | ACAD FILE: Food Service Bar |  |  |  |  |
|-----------|-----------------------------|--|--|--|--|
| DEPT:     | SOLID SURFACE               |  |  |  |  |
| DR:       | RWM                         |  |  |  |  |
| CKD:      |                             |  |  |  |  |
| APPR:     |                             |  |  |  |  |

WOOD FRAMING SUPPORT SECTION A-A

06/01/03 DRAWING NO: FSB-002

Refer to pg. 32-33 of the Commercial Section in the Gibraltar Fabrication Manual for cutout requirements

Copyright © 2003, All Rights Reserved