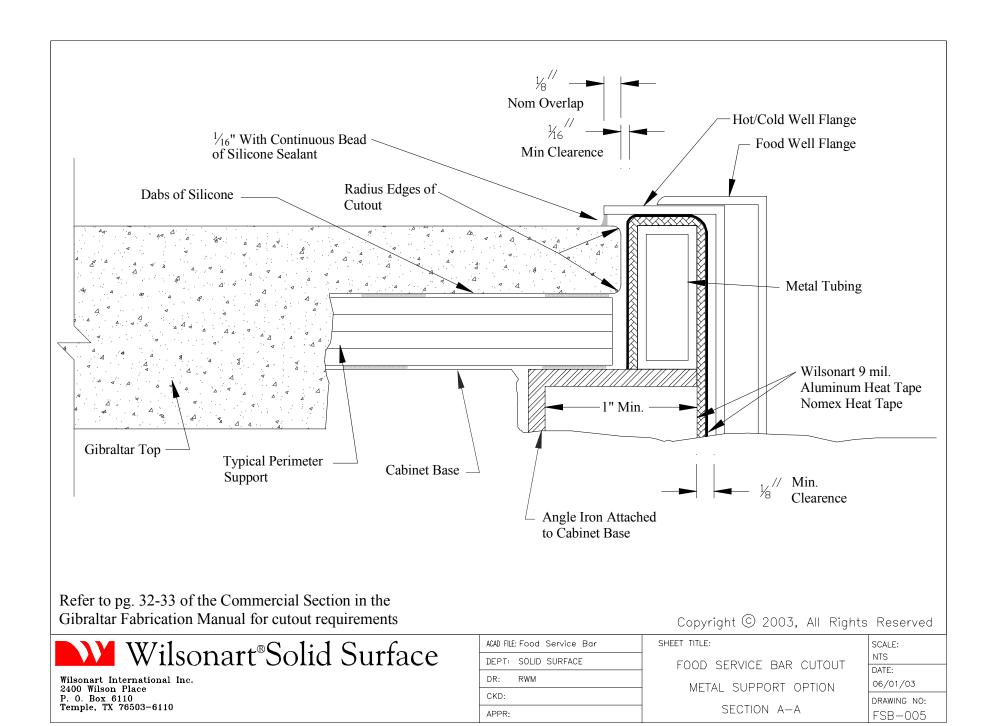

SHEET TITLE:

FOOD SERVICE BAR CUTOUT

METAL SUPPORT OPTION

SECTION A-A

SCALE:
NTS
DATE:
06/01/03
DRAWING NO:
FSB-004