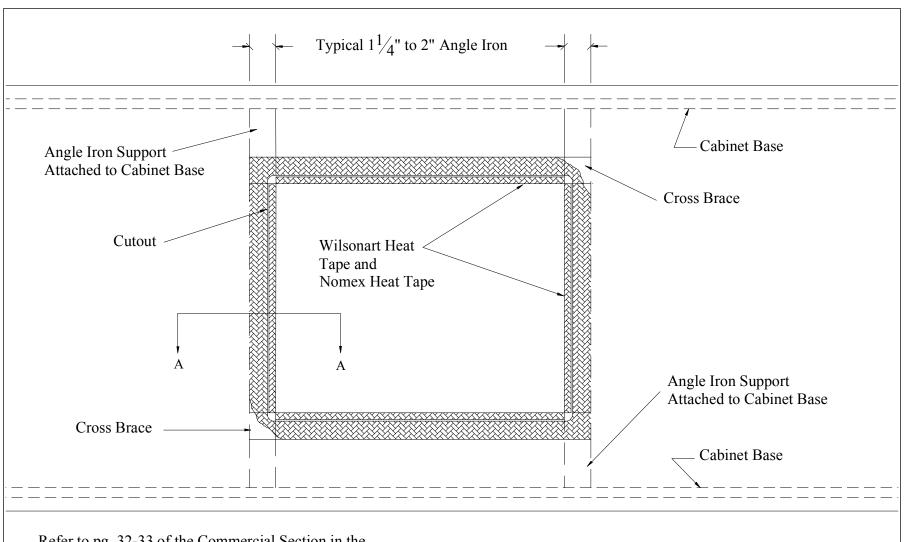

SHEET TITLE: FOOD SERVICE BAR CUTOUT SUPPORT ANGLE IRON

SCALE: NTS DATE: 06/01/03 DRAWING NO: FSB-003

Wilsonart International Inc. 2400 Wilson Place P. O. Box 6110 Temple, TX 76503-6110

| ACAD FILE | : Food | Service | Bar |  |
|-----------|--------|---------|-----|--|
| DEPT:     | SOLID  | SURFAC  | Ε   |  |
| DR:       | RWM    |         |     |  |
| CKD:      |        |         |     |  |
| APPR:     |        |         |     |  |