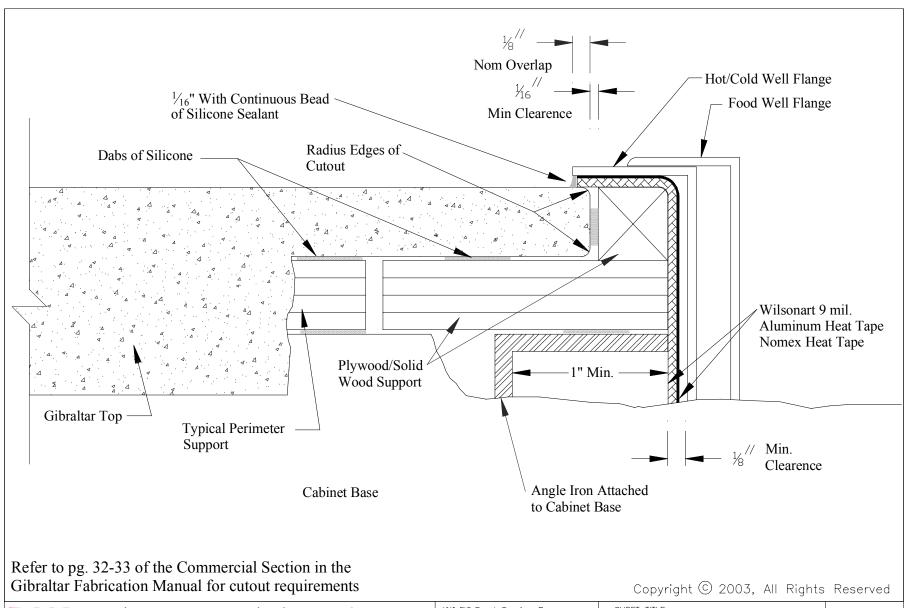

SHEET TITLE:

FOOD SERVICE BAR CUTOUT

METAL SUPPORT OPTION

SECTION A-A

SCALE:
NTS
DATE:
06/01/03
DRAWING NO:
FSB-004