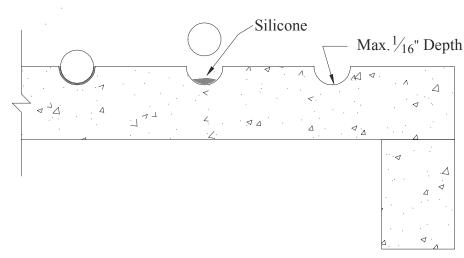

## Notes:

- 1. Tray Slide Inserts Shape & Size as Desired
- 2. Inserts can be Gibraltar, Metal, Plastic, etc.
- 3. Maximum Insert Depth  $\frac{1}{16}$ "

SHEET TITLE:

- 4. Ease All Edges
- 5. Drop Edge Thickness and Profile as Desired (see Popular Profile Options for Details)
- 6. See Gibraltar Fabrication Manual for Tray Silde Support Requirements.

FOOD SERVICE BAR TRAY SLIDE OPTIONS

SECTION VIEW

SCALE: NTS DATE: 06/01/03 DRAWING NO:

FSB-007