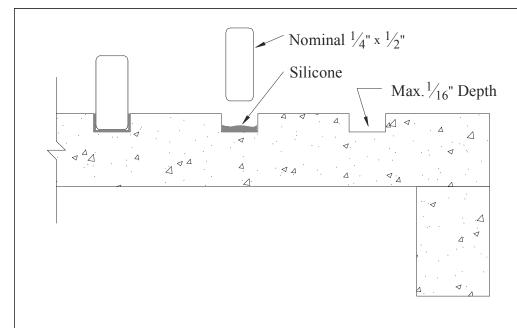

## Notes:

- 1. Tray Slide Inserts Shape & Size as Desired
- 2. Inserts can be Gibraltar, Metal, Plastic, etc.
- 3. Maximum Insert Depth  $\frac{1}{16}$ "

SHEET TITLE:

- 4. Ease All Edges
- 5. Drop Edge Thickness and Profile as Desired (see Popular Profile Options for Details)
- 6. See Gibraltar Fabrication Manual for Tray Silde Support Requirements.

FOOD SERVICE BAR TRAY SLIDE OPTIONS

SECTION VIEW

SCALE: NTS DATE: 06/01/03 DRAWING NO:

FSB-007